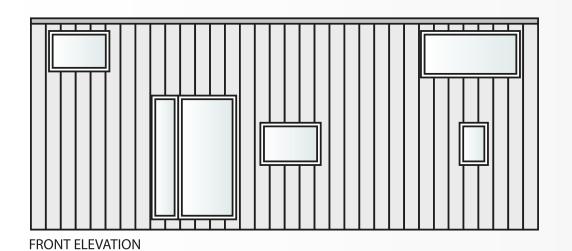

# **ELEVATION PROJECTIONS**

**TOP ELEVATION** 

#### **General:**

- overall dimensions: 8,4 m x 2,5 m x 4,0 m
- · vinyl floor
- 8 closets and 1 drawer built into the stairs
- two large entresols (2,5 m x 2,2 m)
- six sleeping places
- · white wood panelling
- LED lighting
- double-leaf entrance door
- 7 double-glazed windows