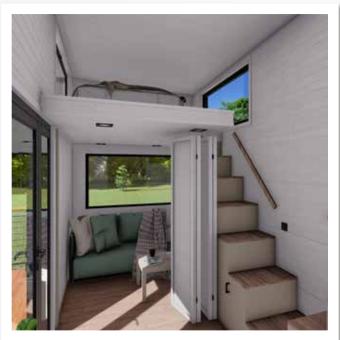

#### Living room with closed bedroom function:

- · space for corner sofa or bed
- space for coffee table
- wooden accordion door

#### **General:**

- overall dimensions: 8,4 m x 2,5 m x 4,0 m
- · vinyl floor
- 8 closets and 1 drawer built into the stairs
- two large entresols (2,5 m x 2,2 m)
- six sleeping places
- · white wood panelling
- LED lighting
- double-leaf entrance door
- 7 double-glazed windows