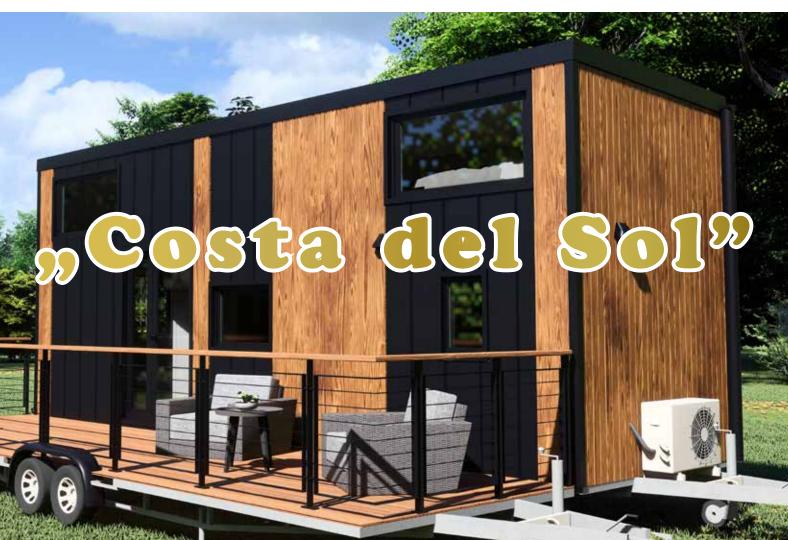

"Costa del Sol" is the biggest Tiny House on wheels in our offer. Due to the space available, it was possible to create a room, which - during the day - is used as a living room during the day, and as a bedroom at nighttime. The kitchen was equipped with a folded table, attached to a wall, which - when closed - allowes for more space in the room.

"Costa del Sol" is suitable for use during whole year. It combines interior functionality, modern solutions and classical elegance. The Tiny is suitable for 6 tennants, it can be adjusted to the Customer's specific demands.

- Six sleeping places
- Bathroom with 80 cm x 80 cm shower, washbasin and water heater
- Spacious kitchen with wooden countertop, heating plate, sink and folding table
- ◆ Dimensions: 8,4 m x 2,5 m x 4,0 m