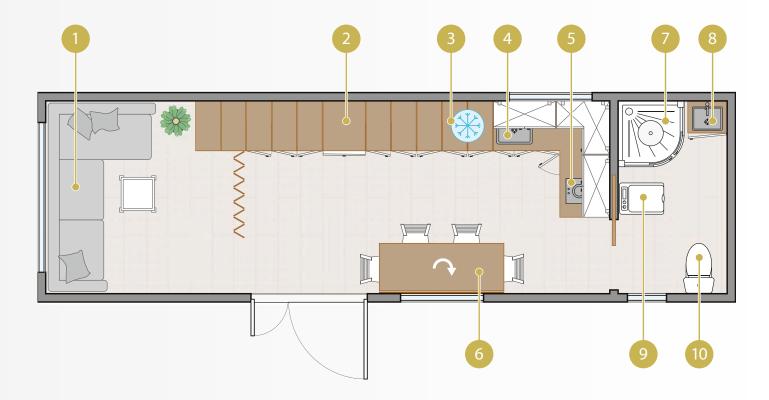

### **GROUND FLOOR PROJECTIONS**

- 1. Space for corner sofa or bed
- 2. Stairs for both entresools with built-in cabinets and drawer
- 3. Space for refrigerator
- 4. Single bowl sink
- 5. Two-burner hovetop
- 6. Folded table
- 7.80 cm x 80 cm shower
- 8. Sink
- 9. Space for a washing machine
- 10. Toilet

#### Area:

- living room serving as locked bedroom and kitchen with dining room 18 sq. m (including bedroom
- 4 sq. m)
- bathroom 3 sq. m
- total area including entresols 32 sq. m