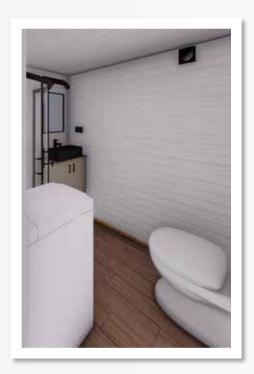

#### **Bathroom:**

- 80 cm x 80 cm shower
- sink
- closet under the sink
- · water heater
- toilet
- · space for a washing machine