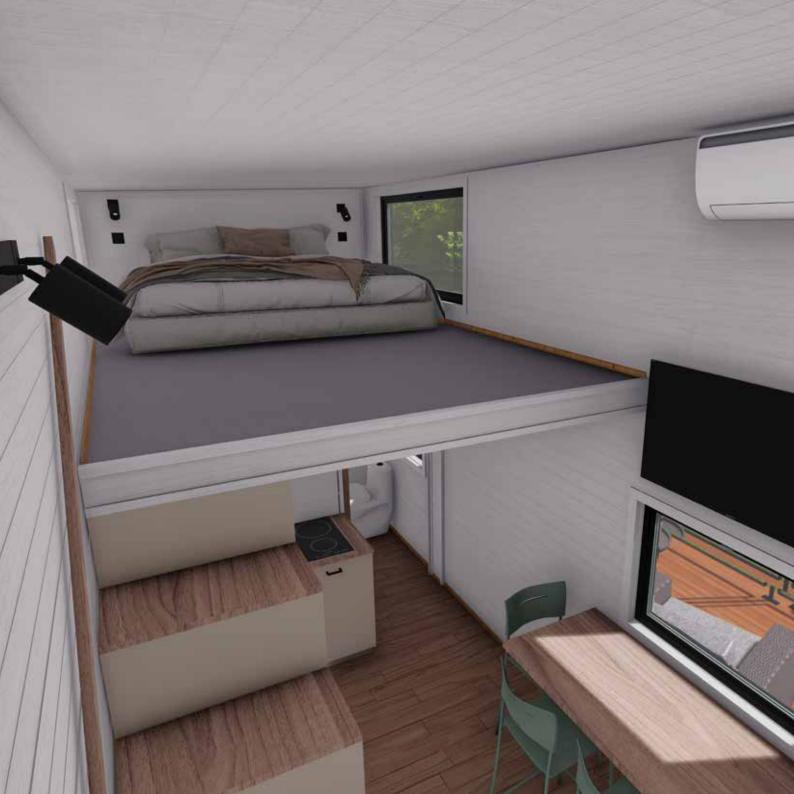

"Costa del Sol" is the biggest Tiny House on wheels in our offer. Due to the space available, it was possible to create a room, which - during the day - is used as a living room during the day, and as a bedroom at nighttime. The kitchen was equipped with a folded table, attached to a wall, which - when closed - allowes for more space in the room.

#### **General:**

- overall dimensions: 8,4 m x 2,5 m x 4,0 m
- · vinyl floor
- 8 closets and 1 drawer built into the stairs
- two large entresols (2,5 m x 2,2 m)
- six sleeping places
- · white wood panelling
- LED lighting
- double-leaf entrance door
- 7 double-glazed windows

#### Living room with closed bedroom function:

- · space for corner sofa or bed
- space for coffee table
- wooden accordion door

#### Kitchen:

- · wooden kitchen worktop
- two-burner hovetop
- single bowl sink
- kitchen hood
- 4 ground cabinets (including space for the dishwasher)
- 5 top cabinets
- space for refrigerator
- · folded table
- · folded chairs