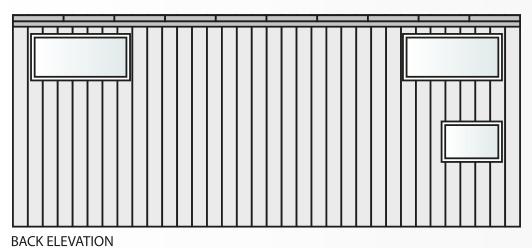

ensions: 8,4 m x 2,5 m x 4,0 m
- · vinyl floor
- 8 closets and 1 drawer built into the stairs
- two large entresols (2,5 m x 2,2 m)
- six sleeping places
- · white wood panelling
- LED lighting
- double-leaf entrance door
- 7 double-glazed windows

#### Living room with closed bedroom function:

- · space for corner sofa or bed
- space for coffee table
- wooden accordion door

#### Kitchen:

- · wooden kitchen worktop
- two-burner hovetop
- single bowl sink
- kitchen hood
- 4 ground cabinets (including space for the dishwasher)
- 5 top cabinets
- space for refrigerator
- · folded table
- · folded chairs

#### **Bathroom:**

- 80 cm x 80 cm shower
- sink
- closet under the sink
- · water heater
- toilet
- · space for a washing machine



# **ELEVATION PROJECTIONS**





**TOP ELEVATION** 





### **GROUND FLOOR PROJECTIONS**



- 1. Space for corner sofa or bed
- 2. Stairs for both entresools with built-in cabinets and drawer
- 3. Space for refrigerator
- 4. Single bowl sink
- 5. Two-burner hovetop
- 6. Folded table
- 7.80 cm x 80 cm shower
- 8. Sink
- 9. Space for a washing machine
- 10. Toilet

#### Area:

- living room serving as locked bedroom and kitchen with dining room 18 sq. m (including bedroom
- 4 sq. m)
- bathroom 3 sq. m
- total area including entresols 32 sq. m



#### **TINY HOUSE FAMILY**





# www.TinyHouseFamily.pl



# iny House amily