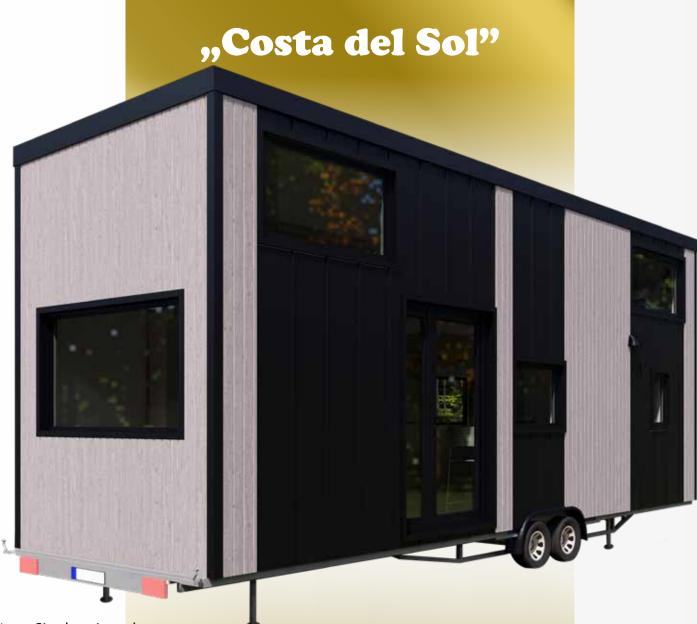

"Costa del Sol" is the biggest Tiny House on wheels in our offer. Due to the space available, it was possible to create a room, which - during the day - is used as a living room during the day, and as a bedroom at nighttime. The kitchen was equipped with a folded table, attached to a wall, which - when closed - allowes for more space in the room.

"Costa del Sol" is suitable for use during whole year. It combines interior functionality, modern solutions and classical elegance. The Tiny is suitable for 6 tennants, it can be adjusted to the Customer's specific demands.

- Six sleeping places
- Bathroom with 80 cm x 80 cm shower, washbasin and water heater
- Spacious kitchen with wooden countertop, heating plate, sink and folding table
- ◆ Dimensions: 8,4 m x 2,5 m x 4,0 m