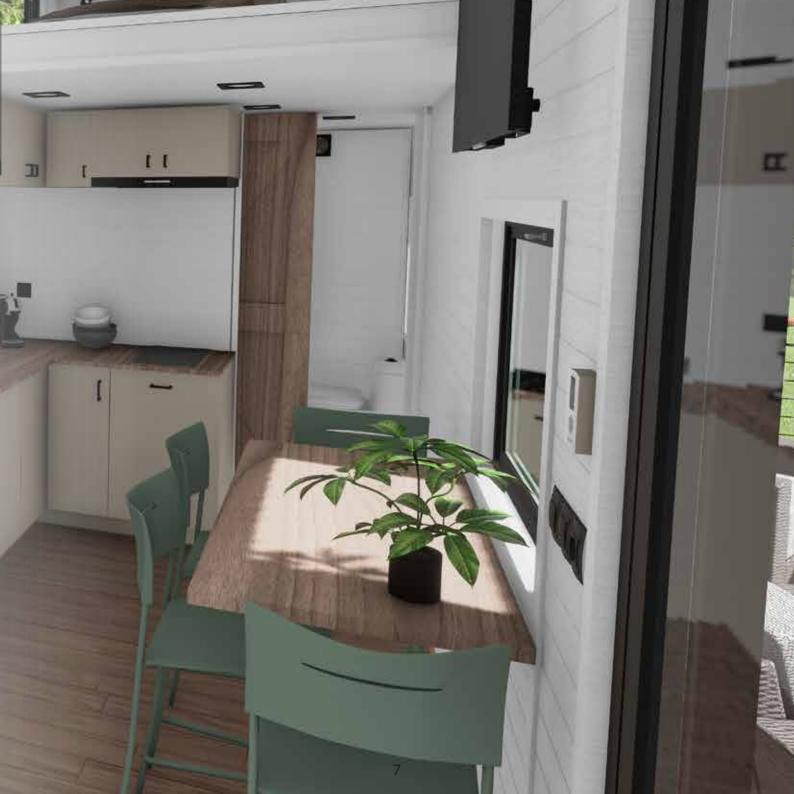

"Costa del Sol" is the biggest Tiny House on wheels in our offer. Due to the space available, it was possible to create a room, which - during the day - is used as a living room during the day, and as a bedroom at nighttime. The kitchen was equipped with a folded table, attached to a wall, which - when closed - allowes for more space in the room.

#### Living room with closed bedroom function:

- · space for corner sofa or bed
- space for coffee table
- wooden accordion door

#### Kitchen:

- · wooden kitchen worktop
- two-burner hovetop
- single bowl sink
- kitchen hood
- 4 ground cabinets (including space for the dishwasher)
- 5 top cabinets
- space for refrigerator
- · folded table
- · folded chairs