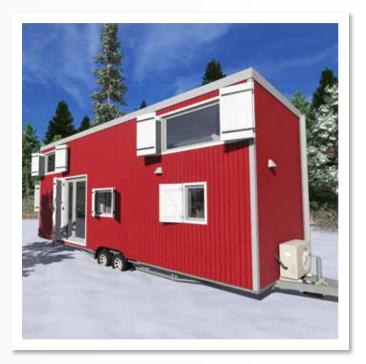

- Six sleeping places
- Bathroom with 80 cm x 80 cm shower, washbasin and water heater
- Spacious kitchen with wooden countertop, heating plate, sink and folding table
- ◆ Dimensions: 8,4 m x 2,5 m x 4,0 m

"Costa del Sol" is the biggest Tiny House on wheels in our offer. Due to the space available, it was possible to create a room, which - during the day - is used as a living room during the day, and as a bedroom at nighttime. The kitchen was equipped with a folded table, attached to a wall, which - when closed - allowes for more space in the room.

"Costa del Sol" is suitable for use during whole year. It combines interior functionality, modern solutions and classical elegance. The Tiny is suitable for 6 tennants, it can be adjusted to the Customer's specific demands.

#### **Construction:**

- about 8cm of pure-foam housewarming, insulated by an xps plate and thermal insulation mat
- wooden facade combined with seam sheet metal (Customer-selected colour);
- light steel construction

#### **General:**

- overall dimensions: 8,4 m x 2,5 m x 4,0 m
- · vinyl floor
- 8 closets and 1 drawer built into the stairs
- two large entresols (2,5 m x 2,2 m)
- six sleeping places
- · white wood panelling
- LED lighting
- double-leaf entrance door
- 7 double-glazed windows